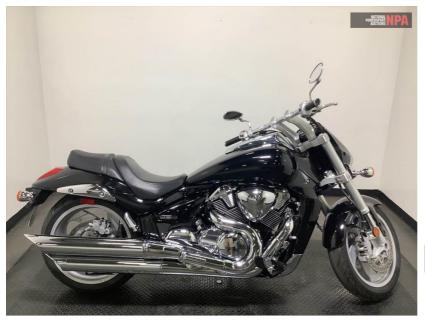

## ITEM# 1133 2012 SUZUKI M109R BOULEVARD

|                       | VEHICLE DETAILS   |
|-----------------------|-------------------|
| Item #                | 1133              |
| Year                  | 2012              |
| Make                  | SUZUKI            |
| Model                 | M109R BOULEVARD   |
| VIN                   | JS1VY53AXC2100366 |
| Color                 | BLACK             |
| Miles / Hours         | 10439             |
| Documents             | TX TITLE          |
| Location              | Dallas            |
| Clean Wholesale       | \$5,210           |
| Vehicle Auction Notes | N/A               |