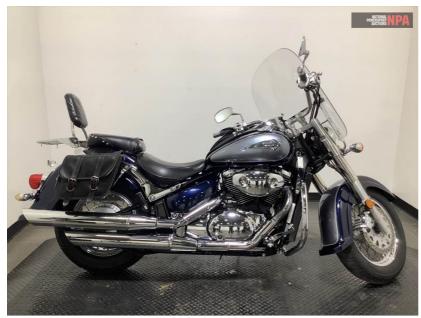

## ITEM# 1336 2004 SUZUKI VL800BK4 INTRUDER VOLUSIA

|                       | VEHICLE DETAILS           |
|-----------------------|---------------------------|
| Item #                | 1336                      |
| Year                  | 2004                      |
| Make                  | SUZUKI                    |
| Model                 | VL800BK4 INTRUDER VOLUSIA |
| VIN                   | JS1VS54A242101609         |
| Color                 | SILVER/BLUE               |
| Miles / Hours         | 24483                     |
| Documents             | TX TITLE                  |
| Location              | Dallas                    |
| Clean Wholesale       | \$1,275                   |
| Vehicle Auction Notes | MILEAGE EXEMPT ON TITLE   |

| Clean Wholesale                                               | \$1,275                 |   |                                     |  |  |  |  |
|---------------------------------------------------------------|-------------------------|---|-------------------------------------|--|--|--|--|
| Vehicle Auction Notes                                         | MILEAGE EXEMPT ON TITLE |   |                                     |  |  |  |  |
|                                                               |                         | _ |                                     |  |  |  |  |
| CONDITION REPORT                                              |                         |   |                                     |  |  |  |  |
| CONDITION REPORT = 75 (Total) 80 (Mechanical) / 73 (Cosmetic) |                         |   |                                     |  |  |  |  |
| ENGINE - MECHANICAL                                           |                         | 9 | OPERATES NORMAL                     |  |  |  |  |
| FRAME - CRUISER                                               |                         | 7 | COSMETIC HEAVY -<br>BOTTOM SCRAPED  |  |  |  |  |
| TRANSMISSION                                                  |                         |   | OPERATES NORMAL                     |  |  |  |  |
| ENGINE/TRANSMISSION COSMETIC                                  |                         | 8 | COSMETIC LIGHT                      |  |  |  |  |
| FAIRING/UPPER                                                 |                         | - | Not Rated                           |  |  |  |  |
| FUEL TANK                                                     |                         | 5 | COSMETIC DAMAGE -<br>DENTED         |  |  |  |  |
| SUSPENSION/FRONT                                              |                         | 7 | COSMETIC HEAVY -<br>CORROSION       |  |  |  |  |
| SUSPENSION/REAR                                               |                         | 8 | COSMETIC LIGHT                      |  |  |  |  |
| FAIRING/LEFT                                                  |                         | - | Not Rated                           |  |  |  |  |
| FAIRING/RIGHT                                                 |                         | - | Not Rated                           |  |  |  |  |
| FENDER/FRONT                                                  |                         | 7 | COSMETIC HEAVY -<br>HEAVY SCRATCHES |  |  |  |  |
| FENDER/REAR                                                   |                         | 7 | COSMETIC HEAVY -<br>SCRATCHED       |  |  |  |  |
| LUGGAGE                                                       |                         | - | Not Rated                           |  |  |  |  |
| REVERSE                                                       |                         | - | Not Rated                           |  |  |  |  |
| EXHAUST SYSTEM                                                |                         | 7 | COSMETIC HEAVY                      |  |  |  |  |
| FINAL DRIVE                                                   |                         | 8 | LIGHT WEAR                          |  |  |  |  |
| WHEEL(S)/FRONT                                                |                         | 8 | COSMETIC LIGHT                      |  |  |  |  |
| WHEEL(S)/REAR                                                 |                         | 8 | COSMETIC LIGHT                      |  |  |  |  |
| CONTROLS/FOOT                                                 |                         | 8 | LIGHT WEAR                          |  |  |  |  |
| CONTROLS/HAND                                                 |                         | 7 | HEAVY WEAR - GRIPS<br>WORN          |  |  |  |  |
| FUEL TANK COVER/TRIM PIECES                                   |                         | 8 | COSMETIC LIGHT                      |  |  |  |  |
| SHOCK(S)/REAR                                                 |                         | 8 | COSMETIC LIGHT                      |  |  |  |  |
| STEERING                                                      |                         | 8 | COSMETIC LIGHT                      |  |  |  |  |
| BRAKES/FRONT                                                  |                         | 8 | LIGHT WEAR                          |  |  |  |  |
| BRAKES/REAR                                                   |                         | 8 | LIGHT WEAR                          |  |  |  |  |

| WINDSHIELD           | - | Not Rated           |                                                                                                                                                                                                                                                                                                                                                                                                                                                                                                                                                                                                                                                                                                                                                                                                                                                                                                                                                                                                                                                                                                                                                                                                                                                                                                                                                                                                                                                                                                                                                                                                                                                                                                                                                                                                                                                                                                                                                                                                                                                                                                                                |
|----------------------|---|---------------------|--------------------------------------------------------------------------------------------------------------------------------------------------------------------------------------------------------------------------------------------------------------------------------------------------------------------------------------------------------------------------------------------------------------------------------------------------------------------------------------------------------------------------------------------------------------------------------------------------------------------------------------------------------------------------------------------------------------------------------------------------------------------------------------------------------------------------------------------------------------------------------------------------------------------------------------------------------------------------------------------------------------------------------------------------------------------------------------------------------------------------------------------------------------------------------------------------------------------------------------------------------------------------------------------------------------------------------------------------------------------------------------------------------------------------------------------------------------------------------------------------------------------------------------------------------------------------------------------------------------------------------------------------------------------------------------------------------------------------------------------------------------------------------------------------------------------------------------------------------------------------------------------------------------------------------------------------------------------------------------------------------------------------------------------------------------------------------------------------------------------------------|
| ELECTRONICS          | - | Not Rated           |                                                                                                                                                                                                                                                                                                                                                                                                                                                                                                                                                                                                                                                                                                                                                                                                                                                                                                                                                                                                                                                                                                                                                                                                                                                                                                                                                                                                                                                                                                                                                                                                                                                                                                                                                                                                                                                                                                                                                                                                                                                                                                                                |
| SIDE COVERS          | 7 | COSMETIC HEAVY      | A STATE OF THE STA |
| TIRE/FRONT - CRUISER | 2 | 2/32 OR LESS        |                                                                                                                                                                                                                                                                                                                                                                                                                                                                                                                                                                                                                                                                                                                                                                                                                                                                                                                                                                                                                                                                                                                                                                                                                                                                                                                                                                                                                                                                                                                                                                                                                                                                                                                                                                                                                                                                                                                                                                                                                                                                                                                                |
| TIRE/REAR - CRUISER  | 2 | 2/32 OR LESS        |                                                                                                                                                                                                                                                                                                                                                                                                                                                                                                                                                                                                                                                                                                                                                                                                                                                                                                                                                                                                                                                                                                                                                                                                                                                                                                                                                                                                                                                                                                                                                                                                                                                                                                                                                                                                                                                                                                                                                                                                                                                                                                                                |
| FOOT RESTS           | 8 | LIGHT WEAR          |                                                                                                                                                                                                                                                                                                                                                                                                                                                                                                                                                                                                                                                                                                                                                                                                                                                                                                                                                                                                                                                                                                                                                                                                                                                                                                                                                                                                                                                                                                                                                                                                                                                                                                                                                                                                                                                                                                                                                                                                                                                                                                                                |
| GAUGES/ODOMETER      | 8 | COSMETIC LIGHT      |                                                                                                                                                                                                                                                                                                                                                                                                                                                                                                                                                                                                                                                                                                                                                                                                                                                                                                                                                                                                                                                                                                                                                                                                                                                                                                                                                                                                                                                                                                                                                                                                                                                                                                                                                                                                                                                                                                                                                                                                                                                                                                                                |
| GAUGES/OIL/VOLT      | - | Not Rated           |                                                                                                                                                                                                                                                                                                                                                                                                                                                                                                                                                                                                                                                                                                                                                                                                                                                                                                                                                                                                                                                                                                                                                                                                                                                                                                                                                                                                                                                                                                                                                                                                                                                                                                                                                                                                                                                                                                                                                                                                                                                                                                                                |
| LIGHTS               | 8 | COSMETIC LIGHT      | A STATE OF THE STA |
| SEAT(S)              | 7 | STAINED/FADED       |                                                                                                                                                                                                                                                                                                                                                                                                                                                                                                                                                                                                                                                                                                                                                                                                                                                                                                                                                                                                                                                                                                                                                                                                                                                                                                                                                                                                                                                                                                                                                                                                                                                                                                                                                                                                                                                                                                                                                                                                                                                                                                                                |
| MIRRORS              | 7 | COSMETIC HEAVY      |                                                                                                                                                                                                                                                                                                                                                                                                                                                                                                                                                                                                                                                                                                                                                                                                                                                                                                                                                                                                                                                                                                                                                                                                                                                                                                                                                                                                                                                                                                                                                                                                                                                                                                                                                                                                                                                                                                                                                                                                                                                                                                                                |
| TURN SIGNALS         | 8 | COSMETIC LIGHT      |                                                                                                                                                                                                                                                                                                                                                                                                                                                                                                                                                                                                                                                                                                                                                                                                                                                                                                                                                                                                                                                                                                                                                                                                                                                                                                                                                                                                                                                                                                                                                                                                                                                                                                                                                                                                                                                                                                                                                                                                                                                                                                                                |
| BATTERY              | 9 | BATTERY WORKS       | 3                                                                                                                                                                                                                                                                                                                                                                                                                                                                                                                                                                                                                                                                                                                                                                                                                                                                                                                                                                                                                                                                                                                                                                                                                                                                                                                                                                                                                                                                                                                                                                                                                                                                                                                                                                                                                                                                                                                                                                                                                                                                                                                              |
| IGNITION SWITCH      | 9 | OPERATIONAL/HAS KEY |                                                                                                                                                                                                                                                                                                                                                                                                                                                                                                                                                                                                                                                                                                                                                                                                                                                                                                                                                                                                                                                                                                                                                                                                                                                                                                                                                                                                                                                                                                                                                                                                                                                                                                                                                                                                                                                                                                                                                                                                                                                                                                                                |
| STAND                | 8 | LIGHT WEAR          |                                                                                                                                                                                                                                                                                                                                                                                                                                                                                                                                                                                                                                                                                                                                                                                                                                                                                                                                                                                                                                                                                                                                                                                                                                                                                                                                                                                                                                                                                                                                                                                                                                                                                                                                                                                                                                                                                                                                                                                                                                                                                                                                |
| STARTS/RUNS          | 9 | YES                 |                                                                                                                                                                                                                                                                                                                                                                                                                                                                                                                                                                                                                                                                                                                                                                                                                                                                                                                                                                                                                                                                                                                                                                                                                                                                                                                                                                                                                                                                                                                                                                                                                                                                                                                                                                                                                                                                                                                                                                                                                                                                                                                                |