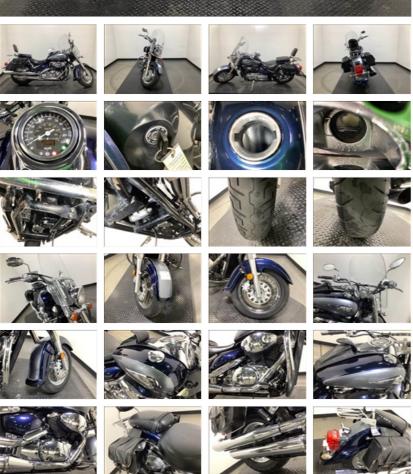

| Clean Wholesale                                               | \$1,275                 |   |                                     |  |  |  |  |
|---------------------------------------------------------------|-------------------------|---|-------------------------------------|--|--|--|--|
| Vehicle Auction Notes                                         | MILEAGE EXEMPT ON TITLE |   |                                     |  |  |  |  |
|                                                               |                         | _ |                                     |  |  |  |  |
| CONDITION REPORT                                              |                         |   |                                     |  |  |  |  |
| CONDITION REPORT = 75 (Total) 80 (Mechanical) / 73 (Cosmetic) |                         |   |                                     |  |  |  |  |
| ENGINE - MECHANICAL                                           |                         | 9 | OPERATES NORMAL                     |  |  |  |  |
| FRAME - CRUISER                                               |                         | 7 | COSMETIC HEAVY -<br>BOTTOM SCRAPED  |  |  |  |  |
| TRANSMISSION                                                  |                         |   | OPERATES NORMAL                     |  |  |  |  |
| ENGINE/TRANSMISSION COSMETIC                                  |                         | 8 | COSMETIC LIGHT                      |  |  |  |  |
| FAIRING/UPPER                                                 |                         | - | Not Rated                           |  |  |  |  |
| FUEL TANK                                                     |                         | 5 | COSMETIC DAMAGE -<br>DENTED         |  |  |  |  |
| SUSPENSION/FRONT                                              |                         | 7 | COSMETIC HEAVY -<br>CORROSION       |  |  |  |  |
| SUSPENSION/REAR                                               |                         | 8 | COSMETIC LIGHT                      |  |  |  |  |
| FAIRING/LEFT                                                  |                         | - | Not Rated                           |  |  |  |  |
| FAIRING/RIGHT                                                 |                         | - | Not Rated                           |  |  |  |  |
| FENDER/FRONT                                                  |                         | 7 | COSMETIC HEAVY -<br>HEAVY SCRATCHES |  |  |  |  |
| FENDER/REAR                                                   |                         | 7 | COSMETIC HEAVY -<br>SCRATCHED       |  |  |  |  |
| LUGGAGE                                                       |                         | - | Not Rated                           |  |  |  |  |
| REVERSE                                                       |                         | - | Not Rated                           |  |  |  |  |
| EXHAUST SYSTEM                                                |                         | 7 | COSMETIC HEAVY                      |  |  |  |  |
| FINAL DRIVE                                                   |                         | 8 | LIGHT WEAR                          |  |  |  |  |
| WHEEL(S)/FRONT                                                |                         | 8 | COSMETIC LIGHT                      |  |  |  |  |
| WHEEL(S)/REAR                                                 |                         | 8 | COSMETIC LIGHT                      |  |  |  |  |
| CONTROLS/FOOT                                                 |                         | 8 | LIGHT WEAR                          |  |  |  |  |
| CONTROLS/HAND                                                 |                         | 7 | HEAVY WEAR - GRIPS<br>WORN          |  |  |  |  |
| FUEL TANK COVER/TRIM PIECES                                   |                         | 8 | COSMETIC LIGHT                      |  |  |  |  |
| SHOCK(S)/REAR                                                 |                         | 8 | COSMETIC LIGHT                      |  |  |  |  |
| STEERING                                                      |                         | 8 | COSMETIC LIGHT                      |  |  |  |  |
| BRAKES/FRONT                                                  |                         | 8 | LIGHT WEAR                          |  |  |  |  |
| BRAKES/REAR                                                   |                         | 8 | LIGHT WEAR                          |  |  |  |  |

| WINDSHIELD           | - | Not Rated           |                                                                                                                                                                                                                                                                                                                                                                                                                                                                                                                                                                                                                                                                                                                                                                                                                                                                                                                                                                                                                                                                                                                                                                                                                                                                                                                                                                                                                                                                                                                                                                                                                                                                                                                                                                                                                                                                                                                                                                                                                                                                                                                                |
|----------------------|---|---------------------|--------------------------------------------------------------------------------------------------------------------------------------------------------------------------------------------------------------------------------------------------------------------------------------------------------------------------------------------------------------------------------------------------------------------------------------------------------------------------------------------------------------------------------------------------------------------------------------------------------------------------------------------------------------------------------------------------------------------------------------------------------------------------------------------------------------------------------------------------------------------------------------------------------------------------------------------------------------------------------------------------------------------------------------------------------------------------------------------------------------------------------------------------------------------------------------------------------------------------------------------------------------------------------------------------------------------------------------------------------------------------------------------------------------------------------------------------------------------------------------------------------------------------------------------------------------------------------------------------------------------------------------------------------------------------------------------------------------------------------------------------------------------------------------------------------------------------------------------------------------------------------------------------------------------------------------------------------------------------------------------------------------------------------------------------------------------------------------------------------------------------------|
| ELECTRONICS          | - | Not Rated           |                                                                                                                                                                                                                                                                                                                                                                                                                                                                                                                                                                                                                                                                                                                                                                                                                                                                                                                                                                                                                                                                                                                                                                                                                                                                                                                                                                                                                                                                                                                                                                                                                                                                                                                                                                                                                                                                                                                                                                                                                                                                                                                                |
| SIDE COVERS          | 7 | COSMETIC HEAVY      | A STATE OF THE STA |
| TIRE/FRONT - CRUISER | 2 | 2/32 OR LESS        |                                                                                                                                                                                                                                                                                                                                                                                                                                                                                                                                                                                                                                                                                                                                                                                                                                                                                                                                                                                                                                                                                                                                                                                                                                                                                                                                                                                                                                                                                                                                                                                                                                                                                                                                                                                                                                                                                                                                                                                                                                                                                                                                |
| TIRE/REAR - CRUISER  | 2 | 2/32 OR LESS        |                                                                                                                                                                                                                                                                                                                                                                                                                                                                                                                                                                                                                                                                                                                                                                                                                                                                                                                                                                                                                                                                                                                                                                                                                                                                                                                                                                                                                                                                                                                                                                                                                                                                                                                                                                                                                                                                                                                                                                                                                                                                                                                                |
| FOOT RESTS           | 8 | LIGHT WEAR          |                                                                                                                                                                                                                                                                                                                                                                                                                                                                                                                                                                                                                                                                                                                                                                                                                                                                                                                                                                                                                                                                                                                                                                                                                                                                                                                                                                                                                                                                                                                                                                                                                                                                                                                                                                                                                                                                                                                                                                                                                                                                                                                                |
| GAUGES/ODOMETER      | 8 | COSMETIC LIGHT      |                                                                                                                                                                                                                                                                                                                                                                                                                                                                                                                                                                                                                                                                                                                                                                                                                                                                                                                                                                                                                                                                                                                                                                                                                                                                                                                                                                                                                                                                                                                                                                                                                                                                                                                                                                                                                                                                                                                                                                                                                                                                                                                                |
| GAUGES/OIL/VOLT      | - | Not Rated           |                                                                                                                                                                                                                                                                                                                                                                                                                                                                                                                                                                                                                                                                                                                                                                                                                                                                                                                                                                                                                                                                                                                                                                                                                                                                                                                                                                                                                                                                                                                                                                                                                                                                                                                                                                                                                                                                                                                                                                                                                                                                                                                                |
| LIGHTS               | 8 | COSMETIC LIGHT      | A STATE OF THE STA |
| SEAT(S)              | 7 | STAINED/FADED       |                                                                                                                                                                                                                                                                                                                                                                                                                                                                                                                                                                                                                                                                                                                                                                                                                                                                                                                                                                                                                                                                                                                                                                                                                                                                                                                                                                                                                                                                                                                                                                                                                                                                                                                                                                                                                                                                                                                                                                                                                                                                                                                                |
| MIRRORS              | 7 | COSMETIC HEAVY      |                                                                                                                                                                                                                                                                                                                                                                                                                                                                                                                                                                                                                                                                                                                                                                                                                                                                                                                                                                                                                                                                                                                                                                                                                                                                                                                                                                                                                                                                                                                                                                                                                                                                                                                                                                                                                                                                                                                                                                                                                                                                                                                                |
| TURN SIGNALS         | 8 | COSMETIC LIGHT      |                                                                                                                                                                                                                                                                                                                                                                                                                                                                                                                                                                                                                                                                                                                                                                                                                                                                                                                                                                                                                                                                                                                                                                                                                                                                                                                                                                                                                                                                                                                                                                                                                                                                                                                                                                                                                                                                                                                                                                                                                                                                                                                                |
| BATTERY              | 9 | BATTERY WORKS       | 3                                                                                                                                                                                                                                                                                                                                                                                                                                                                                                                                                                                                                                                                                                                                                                                                                                                                                                                                                                                                                                                                                                                                                                                                                                                                                                                                                                                                                                                                                                                                                                                                                                                                                                                                                                                                                                                                                                                                                                                                                                                                                                                              |
| IGNITION SWITCH      | 9 | OPERATIONAL/HAS KEY |                                                                                                                                                                                                                                                                                                                                                                                                                                                                                                                                                                                                                                                                                                                                                                                                                                                                                                                                                                                                                                                                                                                                                                                                                                                                                                                                                                                                                                                                                                                                                                                                                                                                                                                                                                                                                                                                                                                                                                                                                                                                                                                                |
| STAND                | 8 | LIGHT WEAR          |                                                                                                                                                                                                                                                                                                                                                                                                                                                                                                                                                                                                                                                                                                                                                                                                                                                                                                                                                                                                                                                                                                                                                                                                                                                                                                                                                                                                                                                                                                                                                                                                                                                                                                                                                                                                                                                                                                                                                                                                                                                                                                                                |
| STARTS/RUNS          | 9 | YES                 |                                                                                                                                                                                                                                                                                                                                                                                                                                                                                                                                                                                                                                                                                                                                                                                                                                                                                                                                                                                                                                                                                                                                                                                                                                                                                                                                                                                                                                                                                                                                                                                                                                                                                                                                                                                                                                                                                                                                                                                                                                                                                                                                |